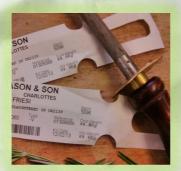

echnical Data Sheet for details.

## Tough synthetic printing media for demanding print applications

**EX-P SynPap** is a tough polypropylene based synthetic paper.

It is printable with wide variety of printing methods like:

- Offset conventional and UV
- Flexographic water and solvent
- Thermal transfer
- Ink jet UV
- Toner base (for some presses, in coated version)
  HP-Indigo (coated version)

Thanks to its toughness and tear-resistance **EX-P SynPap** it an excellent solution for: tags, banners, horticulture labels, luggage labels and any kind of graphics that should not rip, fade or brake.

**EX-P SynPap** is writable with a pen or pencil.





EX-P SynPap application area











Best printability Guaranteed



# Nautical maps, guides, children books







## Food labels









#### Processing techniques

**EX-P SynPap** is convertible by:

- Punching and folding
- Sewing
- Die cutting
- Perforating
- Stapling
- In mold decoration

#### Applications

EX-P SynPap is suitable for:

- > Tough environment labels
- > Timber stapled labels
- > DIY garden labels
- > Hanging labels
- > Horticulture hanging labels
- > Horticulture tree and plant labels
- Marine maps
- > Fishing guides
- Infant books
- Safety and warning labels
- Banners

- Meat labels
- Smoked meat labels
- Bundle labels
- Freeze food labels