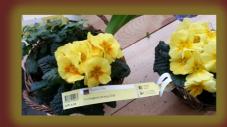

#### Applications

EX-P SynPap is suitable for:

- > Tough environment labels
- > Timber stapled labels
- > DIY garden labels
- > Hanging labels
- > Horticulture hanging labels
- > Horticulture tree and plant labels
- Marine maps
- > Fishing guides
- Infant books
- Safety and warning labels
- Banners