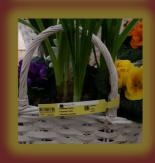

#### Applications

EX-P SynPap is suitable for:

- > Tough environment labels
- > Timber stapled labels
- > DIY garden labels
- > Hanging labels
- > Horticulture hanging labels
- > Horticulture tree and plant labels
- Marine maps
- > Fishing guides
- Infant books
- Safety and warning labels
- Banners