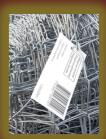

Thanks to its toughness and tear-resistance **EX-P SynPap** it an excellent solution for: tags, banners, horticulture labels, luggage labels and any kind of graphics that should not rip, fade or brake.

#### Applications

EX-P SynPap is suitable for:

- > Tough environment labels
- > Timber stapled labels
- > DIY garden labels
- > Hanging labels
- > Horticulture hanging labels
- > Horticulture tree and plant labels
- Marine maps
- > Fishing guides
- Infant books
- Safety and warning labels
- Banners