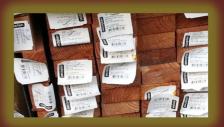

#### Applications

EX-P SynPap is suitable for:

- > Tough environment labels
- > Timber stapled labels
- > DIY garden labels
- > Hanging labels
- > Horticulture hanging labels
- > Horticulture tree and plant labels
- Marine maps
- > Fishing guides
- Infant books
- Safety and warning labels
- Banners