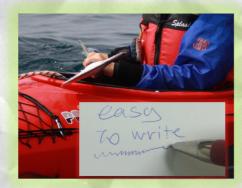

**EX-P SynPap** is writable with a pen or pencil.

EX-P SynPap application area

Best printability Guaranteed