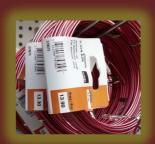

Thanks to its toughness and tear-resistance **EX-P SynPap** it an excellent solution for: tags, banners, horticulture labels, luggage labels and any kind of graphics that should not rip, fade or brake.

#### Applications

EX-P SynPap is suitable for:

- > Tough environment labels
- > Timber stapled labels
- > DIY garden labels
- > Hanging labels
- > Horticulture hanging labels
- > Horticulture tree and plant labels
- Marine maps
- > Fishing guides
- Infant books
- Safety and warning labels
- Banners