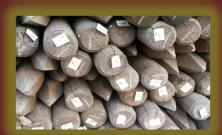

#### Applications

EX-P SynPap is suitable for:

- > Tough environment labels
- > Timber stapled labels
- > DIY garden labels
- > Hanging labels
- > Horticulture hanging labels
- > Horticulture tree and plant labels
- Marine maps
- > Fishing guides
- Infant books
- Safety and warning labels
- Banners